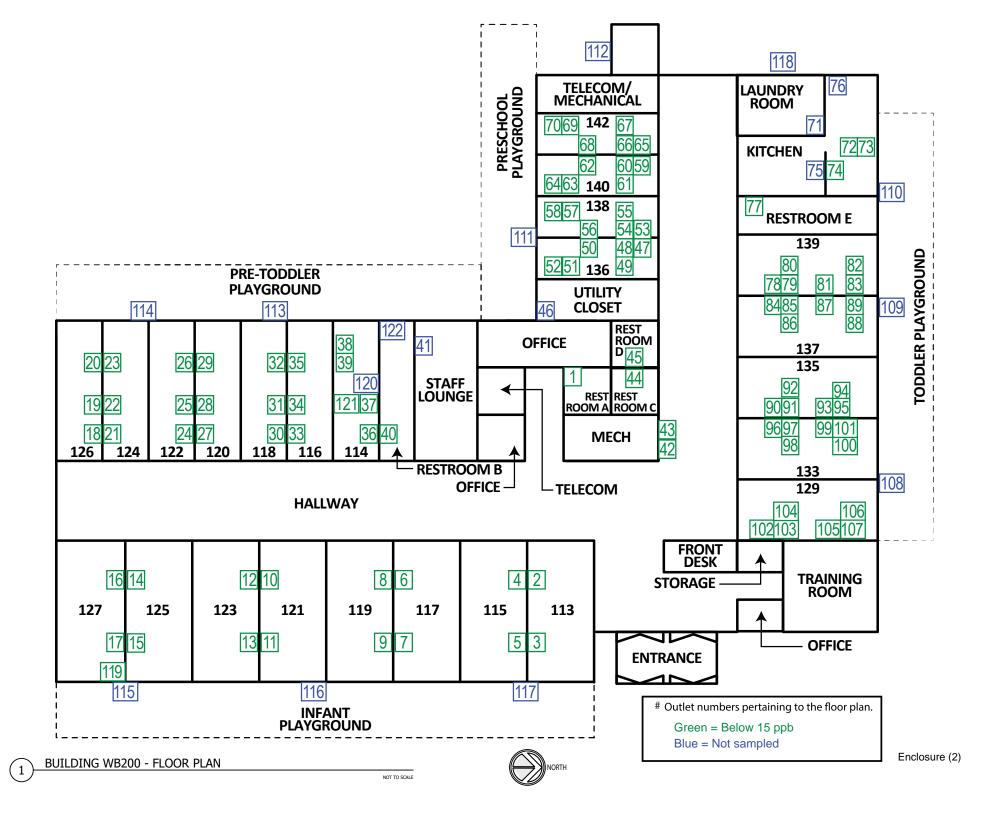

A copy of all test results is enclosed for information. Also enclosed are an Overview of Results & Actions, and a Floor Plan of the CDC that indicates the location of the fixture that had lead levels higher than the screening level in the initial screening sample.

A floor plan of the Naval Station Norfolk Willoughby CDC has also been included to show the locations of the fixture that exceeded 15 ppb.

**Table 1** provides a description of each sampling location using three columns; *Category*, *Sampling ID*, and *Outlet Description*. The *Category* column gives information about whether the outlet is used for drinking water (water fountain), cooking (food preparation), or washing (primarily hand-washing or brushing teeth). The *Sample ID* column is the identification used to label each sample bottle. The *Outlet Description* column contains additional information to describe the outlet sampled under each category.