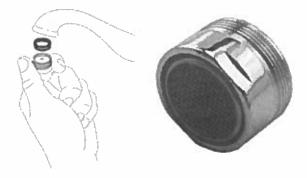

The *I* outlet that exceeded 15 ppb was a handwashing sink. This sink is located in room *140*. Follow-up sampling at the outlet was conducted after removing and cleaning the faucet aerator. A faucet aerator (or tap aerator) is often found at the tip of modern indoor water faucets. Without an aerator, water usually flows out of a faucet as one big stream. An aerator spreads this stream into many little droplets, which helps save water, provides more uniform flow, and reduces splashing. However, the aerator and screen can trap debris which can accumulate lead.

After removing the faucet aerator, retesting showed that the sink in room 140 was below the screening level. The installation has implemented a periodic aerator maintenance plan to sustain this corrective action.